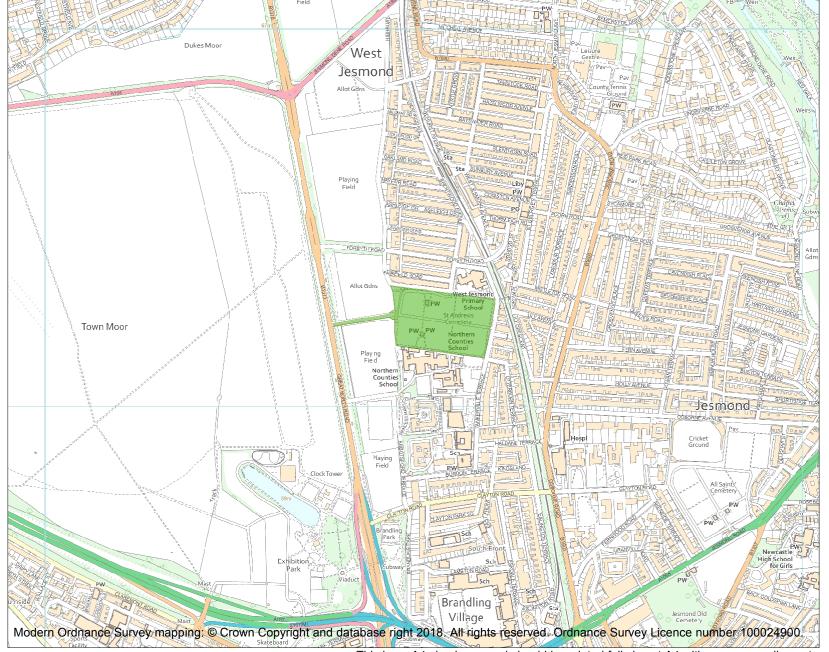

This is an A4 sized map and should be printed full size at A4 with no page scaling set.

Name: ST ANDREWS CEMETERY

Heritage Category:

Park and Garden

List Entry No: 1000877

Grade:

County:

District: Newcastle upon Tyne

**List Entry NGR**: NZ 24974 66235

**Map Scale:** 1:10000

Print Date: 3 July 2024

HistoricEngland.org.uk